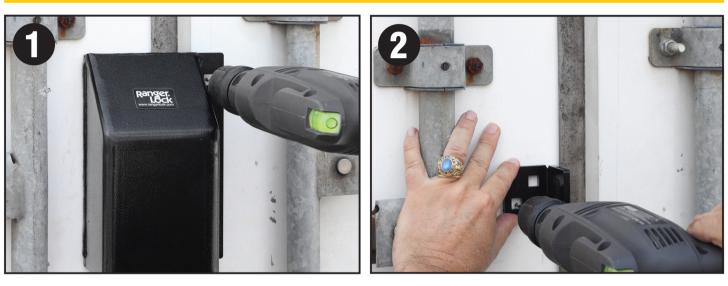

## Installation Instructions

- **1.** Place lock box on right door; back slot extending left of the seal. Weld or bolt on.
- 2. Place retainer on left door with small holes against door. Part fits in the middle of the slot in the box. Weld or bolt on. Install lock.